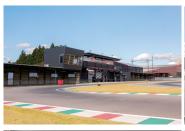

# **INFINITY International RC Speedway [IFS]**

On-road facility with an asphalt surface. The race track size is 80 x 40 meters. The 25 meter long drivers stand ensures adequate space and comfort for every drivers.