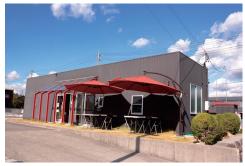

# **INFINITY International RC Speedway [IFS]**

On-road facility with an asphalt surface. The race track size is 80 x 40 meters. The 25 meter long drivers stand ensures adequate space and comfort for every drivers.