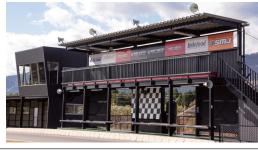

# **INFINITY International RC Speedway [IFS]**

On-road facility with an asphalt surface. The race track size is 80 x 40 meters. The 25 meter long drivers stand ensures adequate space and comfort for every drivers.