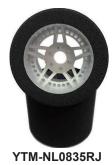

#### **Tires**

A Controlled tire (one tire brand for all, one diameter for front and rear, during all official racing) will be used for this event. See IFMAR rules 2023.

| Product Name                      | Size  | Product Number |  |  |  |
|-----------------------------------|-------|----------------|--|--|--|
| Matrix 1/8 Front 32°Japan Edition | 69 mm | YTM-NL0832FJ   |  |  |  |
| Matrix 1/8 Rear 35°Japan Edition  | 76 mm | YTM-NL0835RJ   |  |  |  |

## We also sell practice tires.

- Matrix 1/8 Front Tires 32° Japan Edition 69 mm (YTM-NL0832FJ) JPY2,100
- Matrix 1/8 Rear Tires 35° Japan Edition 76 mm (YTM-NL0835RJ) JPY2,300