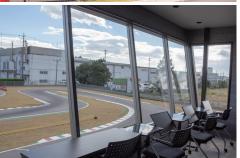

# **INFINITY International RC Speedway [IFS]**

On-road facility with an asphalt surface. The race track size is 80 x 40 meters. The 25 meter long drivers stand ensures adequate space and comfort for every drivers.