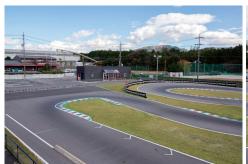

# **INFINITY International RC Speedway [IFS]**

On-road facility with an asphalt surface. The race track size is 80 x 40 meters. The 25 meter long drivers stand ensures adequate space and comfort for every drivers.