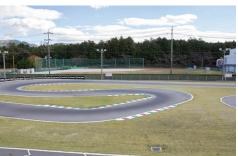

# **INFINITY International RC Speedway [IFS]**

On-road facility with an asphalt surface. The race track size is 80 x 40 meters. The 25 meter long drivers stand ensures adequate space and comfort for every drivers.