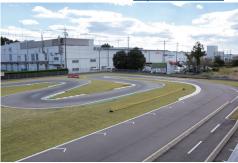

# **INFINITY International RC Speedway [IFS]**

On-road facility with an asphalt surface. The race track size is 80 x 40 meters. The 25 meter long drivers stand ensures adequate space and comfort for every drivers.