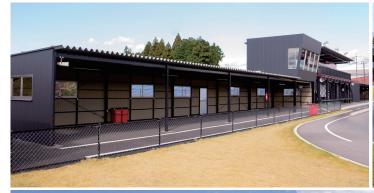

# **INFINITY International RC Speedway [IFS]**

On-road facility with an asphalt surface. The race track size is 80 x 40 meters. The 25 meter long drivers stand ensures adequate space and comfort for every drivers.