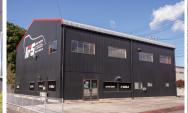

# **INFINITY International RC Speedway [IFS]**

On-road facility with an asphalt surface. The race track size is 80 x 40 meters. The 25 meter long drivers stand ensures adequate space and comfort for every drivers.