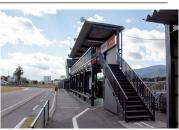

# **INFINITY International RC Speedway [IFS]**

On-road facility with an asphalt surface. The race track size is 80 x 40 meters. The 25 meter long drivers stand ensures adequate space and comfort for every drivers.