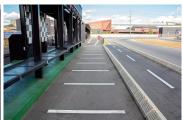

# **INFINITY International RC Speedway [IFS]**

On-road facility with an asphalt surface. The race track size is 80 x 40 meters. The 25 meter long drivers stand ensures adequate space and comfort for every drivers.