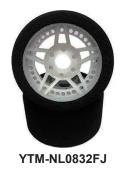

#### **Tires**

A Controlled tire (one tire brand for all, one diameter for front and rear, during all official racing) will be used for this event. See IFMAR rules 2023.

| Product Name                      | Size  | Product Number |  |  |  |
|-----------------------------------|-------|----------------|--|--|--|
| Matrix 1/8 Front 32°Japan Edition | 69 mm | YTM-NL0832FJ   |  |  |  |
| Matrix 1/8 Rear 35°Japan Edition  | 76 mm | YTM-NL0835RJ   |  |  |  |

## We also sell practice tires.

- Matrix 1/8 Front Tires 32° Japan Edition 69 mm (YTM-NL0832FJ) JPY2,100
- Matrix 1/8 Rear Tires 35° Japan Edition 76 mm (YTM-NL0835RJ) JPY2,300