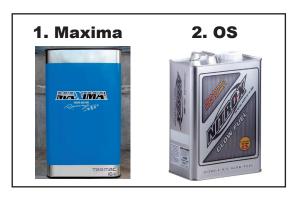

We sell both OS and Maxima fuels. The price is JPY5,500. We also sell paint sprays, brake cleaners, etc. Payment is in cash, credit card accepted.