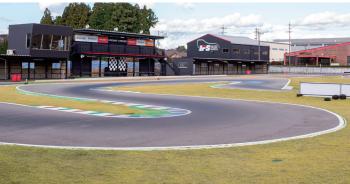

# **INFINITY International RC Speedway [IFS]**

On-road facility with an asphalt surface. The race track size is 80 x 40 meters. The 25 meter long drivers stand ensures adequate space and comfort for every drivers.